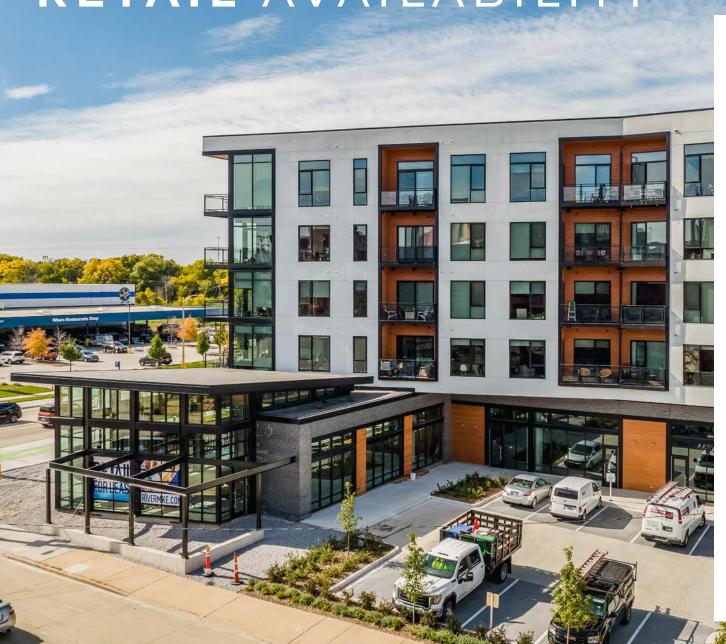

BE A PART OF MILWAUKEE'S NEWEST MIXED-USE URBAN COMMUNITY

## CAMPUS EXPERIENCE

202K SF

125 KEY

188 UNITS
RESIDENTIAL

17K SF

3.2/1,000

COVERED PARKING

Access RIVER by car, bike or boat. For those driving to the campus, tenants and guests can enter covered parking, directly from Becher Street, just minutes away from I-94. **Boat slips** are available and **bike lanes** are planned for the surrounding area making RIVER easily accessible, across multiple modes of transportation.

## RETAIL AVAILABILITY

RETAIL SPACE 1 1,586 SF Available

RETAIL SPACE 2 1,742 SF Available

RETAIL SPACE 3 1,662 SF Available

RETAIL SPACE 4 1,769 SF Available

LEASE RATE \$18.00 / SF NNN

ESTIMATED OPERATING EXPENSES & TAXES \$9.79 / SF