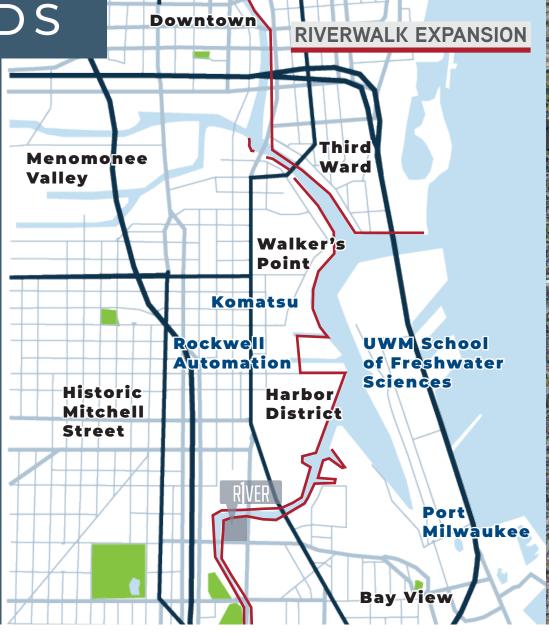

## **CONVERGENCE** OF NEIGHBORHOODS

From Bay View, to the Harbor District, to Walker's Point to Historic Mitchell Street, RIVER is surrounded by some of the most intriguing, historically significant and culturally rich neighborhoods. These neighborhoods are home to many of Milwaukee's best restaurants and newest residential and commercial developments.

Beyond the amenities these neighborhoods provide direct access to talent with a workforce of over 180,000 within 10 minutes of the campus.

POPULATION

1 MILE: 27,743 3 MILE: 177.325

5 MILE: 392,265

**DAYTIME POPULATION** 