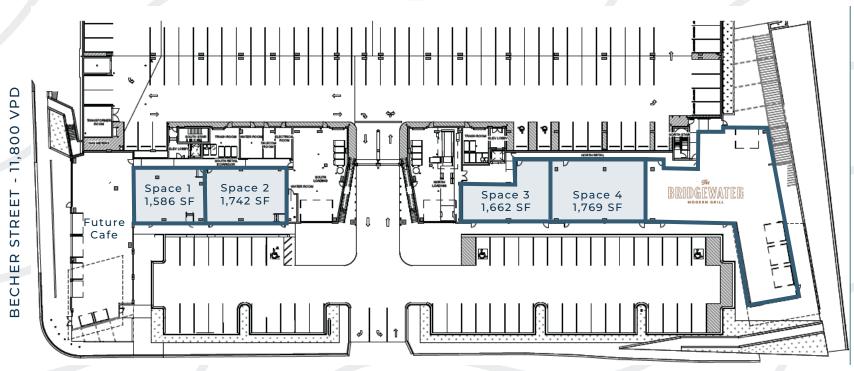

## RETAIL AVAILABILITY

RETAIL SPACE 1 1,586 SF Available

RETAIL SPACE 2 1,742 SF Available

RETAIL SPACE 3 1,662 SF Available

RETAIL SPACE 4 1,769 SF Available

LEASE RATE \$18.00 / SF NNN

ESTIMATED OPERATING EXPENSES & TAXES \$9.79 / SF

## SITE PLAN

1ST STREET - 13,000 VPD

2013-2027 & 2051-2065 S 1st Street Milwaukee, WI 53217

RUSS SAGMOEN
PARTNER
262 573 0640
russ.sagmoen@colliers.com

ISAAC BERG SENIOR REAL ESTATE ADVISOR 414 630 8511 isaac.berg@colliers.com