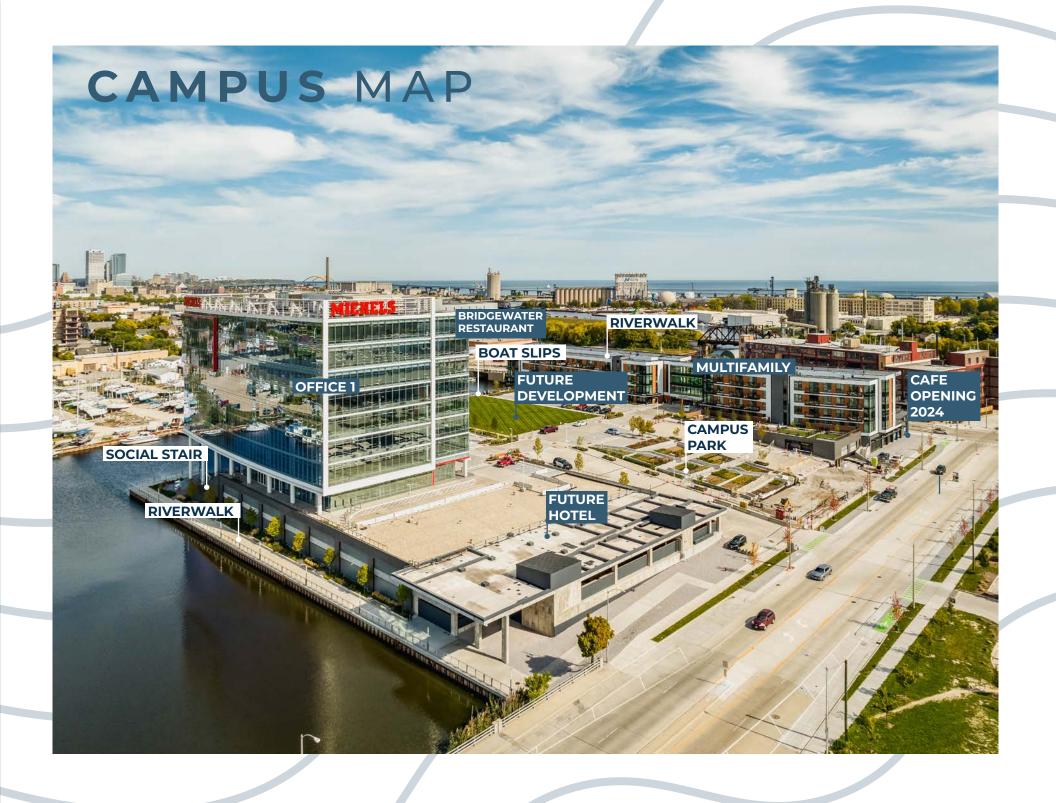

## CAMPUS EXPERIENCE

202K SF

125 KEY

188 UNITS
RESIDENTIAL

17K SF

3.2/1,000

COVERED PARKING

Access RIVER by car, bike or boat. For those driving to the campus, tenants and guests can enter covered parking, directly from Becher Street, just minutes away from I-94. **Boat slips** are available and **bike lanes** are planned for the surrounding area making RIVER easily accessible, across multiple modes of transportation.