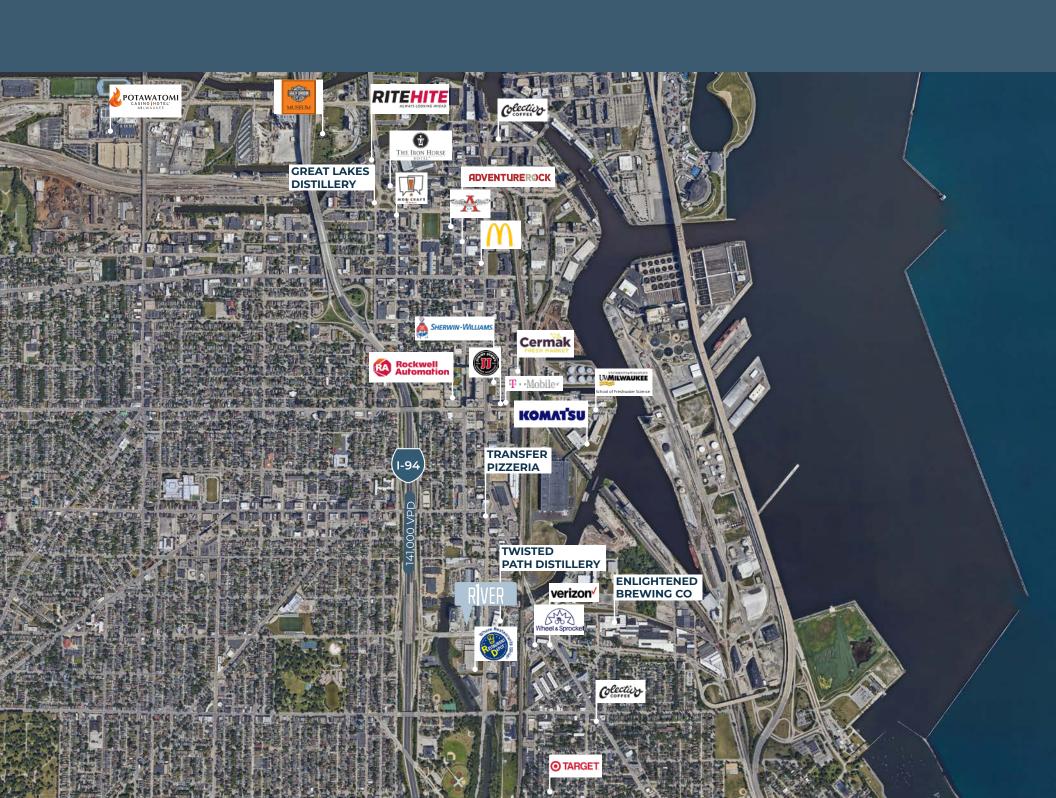

## **CONVERGENCE** OF NEIGHBORHOODS

From Bay View, to the Harbor District, to Walker's Point to Historic Mitchell Street, RIVER is surrounded by some of the most intriguing, historically significant and culturally rich neighborhoods. These neighborhoods are home to many of Milwaukee's best restaurants and newest residential and commercial developments.

Beyond the amenities these neighborhoods provide direct access to talent with a workforce of over 180,000 within 10 minutes of the campus.

POPULATION

1 MILE: 27,743 3 MILE: 177.325

5 MILE: 392,265

**DAYTIME POPULATION** 